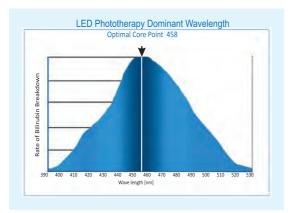

## Treat Neonatal Jaundice with Confidence

- LED Phototherapy with 18 high bright super LEDs, LED lamps specially made for Jaundice treatment.
- LED life time is one lakh burning hours i.e, more than 25 times compared to any other conventional phototherapy lamps.
- Treatment irradiance at skin level up to 60μw/cm<sup>2</sup>/nm at 30cm with wave length 420 to 500nm.
- > Digital timer for total lamp usage and patient exposure.
- > Only 18 watts power consumption, up to 80% power saving.
- Up to 30% faster serum bilirubin breakdown compared to conventional phototherapy.
- Optical design ensures uniform light distribution to the patient surface area.