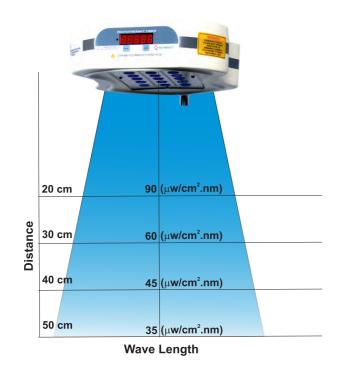

## Treat Neonatal Jaundice with Confidence

- LED Phototherapy with 18 high bright super LEDs, LED lamps specially made for Jaundice treatment.
- LED life time is one lakh burning hours i.e, more than 25 times compared to any other conventional phototherapy lamps.
- Treatment irradiance at skin level up to 60μw/cm<sup>2</sup>/nm at 30cm with wave length 420 to 500nm.
- > Digital timer for total lamp usage and patient exposure.
- > Only 18 watts power consumption, up to 80% power saving.
- Up to 30% faster serum bilirubin breakdown compared to conventional phototherapy.
- Optical design ensures uniform light distribution to the patient surface area.